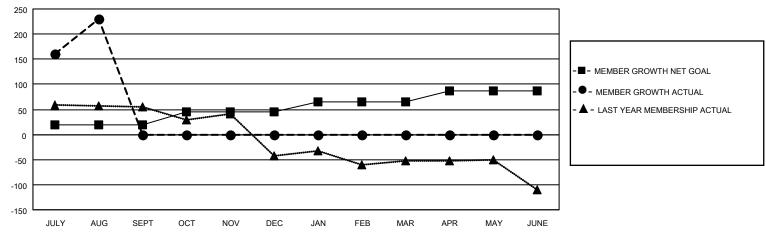

## MONTHLY MEMBERSHIP PROGRESS REPORT

**LOCATION REP OF BANGLADESH** 

District 315B3

| Results as | of. | 8/31 | /2020 |
|------------|-----|------|-------|
|            | OI. |      |       |

| Clubs                 |               |           |               | Members RESULTS FOR 2020-2021 |                       |                         |                                                    |  |
|-----------------------|---------------|-----------|---------------|-------------------------------|-----------------------|-------------------------|----------------------------------------------------|--|
| RESULTS FOR 2020-2021 |               |           |               |                               |                       |                         |                                                    |  |
| QUARTER               | NEW CLUB GOAL | NEW CLUBS | DROPPED CLUBS | QUARTER MEMB                  | ER GROWTH NET<br>GOAL | MEMBER GROWTH<br>ACTUAL | DROPPED<br>MEMBERS ACTUAL<br>(including transfers) |  |
| JULY/AUG/SEPT         | 0             | 9         | 0             | JULY/AUG/SEPT                 | 20                    | 261                     | 20                                                 |  |
| OCT/NOV/DEC           | 1             | 0         | 0             | OCT/NOV/DEC                   | 25                    | 0                       | 0                                                  |  |
| JAN/FEB/MAR           | 0             | 0         | 0             | JAN/FEB/MAR                   | 20                    | 0                       | 0                                                  |  |
| APR/MAY/JUNE          | 1             | 0         | 0             | APR/MAY/JUNE                  | 22                    | 0                       | 0                                                  |  |

## GOALS AND ACTUAL MEMBERS CUMULATIVE

| DROPPED CLUBS: 0        |         | 28 CLUBS OF 83 ADDED 1 OR MORE<br>NEW MEMBERS | GENDER DISTRIBUTION  MALE 1,283 (83.47%) |              |     |
|-------------------------|---------|-----------------------------------------------|------------------------------------------|--------------|-----|
| DROPPED MEMBERS         |         |                                               | FEMALE                                   | 254 (16.53%) |     |
| DECEASED                | 0       | CLICK HERE FOR CUMULATIVE MEMBERSHIP DATA     | TOTAL FAMILY UNIT MEMBERS                |              | 141 |
| CLUB CANCELLED<br>OTHER | 0<br>20 |                                               | FAMILY MEMBERS PAYING HALF<br>DUES       |              | 85  |
| TOTAL                   | 20      |                                               |                                          |              |     |