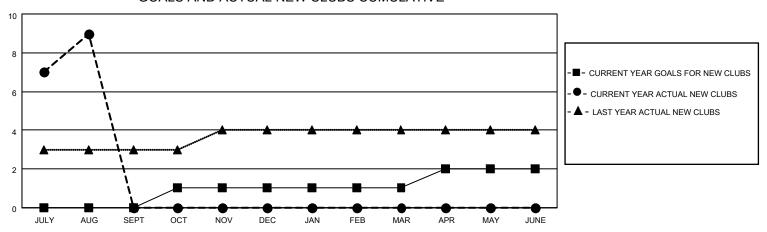

## MONTHLY MEMBERSHIP PROGRESS REPORT

**LOCATION REP OF BANGLADESH** 

District 315B3

| Results as | of. | 8/31 | /2020 |
|------------|-----|------|-------|
|            | OI. |      |       |

| Clubs                 |               |           |               | Members RESULTS FOR 2020-2021 |                       |                         |                                                    |  |
|-----------------------|---------------|-----------|---------------|-------------------------------|-----------------------|-------------------------|----------------------------------------------------|--|
| RESULTS FOR 2020-2021 |               |           |               |                               |                       |                         |                                                    |  |
| QUARTER               | NEW CLUB GOAL | NEW CLUBS | DROPPED CLUBS | QUARTER MEMB                  | ER GROWTH NET<br>GOAL | MEMBER GROWTH<br>ACTUAL | DROPPED<br>MEMBERS ACTUAL<br>(including transfers) |  |
| JULY/AUG/SEPT         | 0             | 9         | 0             | JULY/AUG/SEPT                 | 20                    | 261                     | 20                                                 |  |
| OCT/NOV/DEC           | 1             | 0         | 0             | OCT/NOV/DEC                   | 25                    | 0                       | 0                                                  |  |
| JAN/FEB/MAR           | 0             | 0         | 0             | JAN/FEB/MAR                   | 20                    | 0                       | 0                                                  |  |
| APR/MAY/JUNE          | 1             | 0         | 0             | APR/MAY/JUNE                  | 22                    | 0                       | 0                                                  |  |

## GOALS AND ACTUAL NEW CLUBS CUMULATIVE